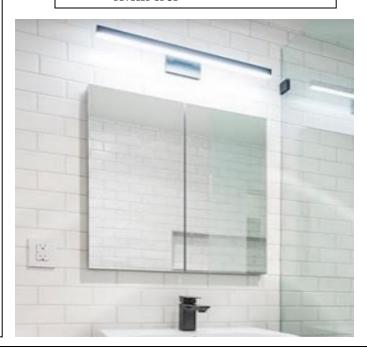

# **MEDICINE CABINET**

MODEL#: ZEU 2440-2D (1)

# **ZEUS COLLECTION**

### **FEATURES:**

- TWO 12X40" FULLY MIRRORED DOORS.
- FOUR ADJUSTABLE 3/8"
  THICK HIGH POLISHED GLASS
  SHELVES.
- INFINITELY ADJUSTABLE SHELVING WITH LOCKDOWN MECHANISM (NO HOLES IN CABINET).
- 165-DEGREE PROPRIETARY SOFT CLOSE HEAVY DUTY HINGES.
- FULL GASKET BEHIND DOOR.
- HIGH RESOLUTION SILVER PLATE GLASS MIRRORS FRONT, BACK OF DOOR AND BACK WALL.
- BACK WALL MIRROR FULLY SEALED.
- PACKED IN FOUR WALL (FOLDED DOUBLE WALL) CORRUGATION.

## **MIRROR FINISHES:**

- FLAT POLISHED EDGE
- BEVELED EDGE

OVERALL SIZE DIMENSION: 24" WIDE X 40" HIGH X 5 3/16" DEEP

ROUGH OPENING DIMENSION: 23 3/8" WIDE X 39 3/8" HIGH X 4" DEEP

DOOR THICKNESS: 1 3/16"